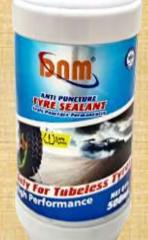

#### ANTI PUNCTURE TYRE SEALANT

## **ANTI PUNCTURE TYRE SEALANT**

## ANTI PUNCTURE TYRE SEALANT

Fast , Clean & Effortless

#### **REAVERTAS**

Jre Sealant will seal Seals Punctures Immediately **Provides Permanent Protection** Save Money on Tyre Repair Cost Increased Logevity of your Tyres Make Your Ride/Drive More Enjoyable No Harm to Your Tyre or The Environment **Reduce Tyre Burst Extends Vehicle tyre Life** NO MORE PUNCTURE ......

### Long Lasting And **Instantly Seals**

Web Site :- dnmbusiness.in Email id - info@dnmbusiness.in

## ANTI PUNCTURE TYRE SEALANT

- ★ यह टायर नहीं लिक्वीड जेल बेस्ड टेक्नोलॉजी है ।
- \* टायर में एक निश्चित मात्रा में डाला जाता है।
- ★ हम आपके लिए लेकर आए है पंचर मुक्त लिक्वीड ।
- \* एक ही बार डलावाए और पंचर से हो जाओ मुक्त ।

# **Repurchase Plan**

(A) Self Purchase Income (B) Special Bonus (C) Matching Income (RP) (D) Award/Reward

5% To 25% 1% To 3% 100 % Life Time

| ANT | I PUNCTURE |
|-----|------------|
| TYR | E SEALANT  |
| MRP | 650        |
| DP  | 400        |
| RP  | 40         |