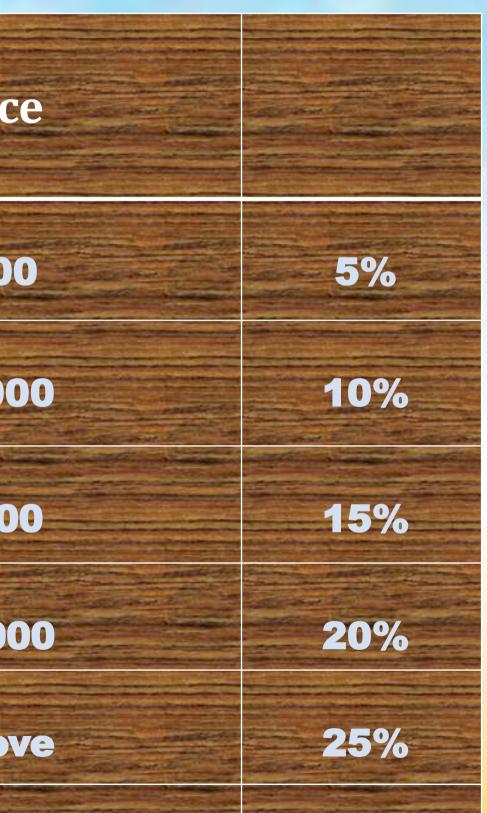

## Self Repurchase income

| S.No.                                                                                                                                                                                                                                                                                                                                                                                                                                                                                                                                                                                                                                                                                                                                                                                                                                                                                                                                                                                                                                                                                                                                                                                                                                                                                                                                                                                                                                                                                                                                                                                                                                                                                                                                                                                                                                                                                                                                                                                                                                                                                                                          |                                                                                                                                                                                                                                                                                                                                                                                                                                                                                                                                                                                                                                                                                                     | outor Pric<br>(DP)                                                                                                                                                                                                                                                                                                                                                                                                                                                                                                                                                                                                                                                                                                                                                                                                                                                                                                                                                                                                                                                                                                                                                                                                                                                                                                                                                                                                                                                                                                                                                                                                                                                                                                                                                                                                                                                                                                                                                                                                                                                                                                             |
|--------------------------------------------------------------------------------------------------------------------------------------------------------------------------------------------------------------------------------------------------------------------------------------------------------------------------------------------------------------------------------------------------------------------------------------------------------------------------------------------------------------------------------------------------------------------------------------------------------------------------------------------------------------------------------------------------------------------------------------------------------------------------------------------------------------------------------------------------------------------------------------------------------------------------------------------------------------------------------------------------------------------------------------------------------------------------------------------------------------------------------------------------------------------------------------------------------------------------------------------------------------------------------------------------------------------------------------------------------------------------------------------------------------------------------------------------------------------------------------------------------------------------------------------------------------------------------------------------------------------------------------------------------------------------------------------------------------------------------------------------------------------------------------------------------------------------------------------------------------------------------------------------------------------------------------------------------------------------------------------------------------------------------------------------------------------------------------------------------------------------------|-----------------------------------------------------------------------------------------------------------------------------------------------------------------------------------------------------------------------------------------------------------------------------------------------------------------------------------------------------------------------------------------------------------------------------------------------------------------------------------------------------------------------------------------------------------------------------------------------------------------------------------------------------------------------------------------------------|--------------------------------------------------------------------------------------------------------------------------------------------------------------------------------------------------------------------------------------------------------------------------------------------------------------------------------------------------------------------------------------------------------------------------------------------------------------------------------------------------------------------------------------------------------------------------------------------------------------------------------------------------------------------------------------------------------------------------------------------------------------------------------------------------------------------------------------------------------------------------------------------------------------------------------------------------------------------------------------------------------------------------------------------------------------------------------------------------------------------------------------------------------------------------------------------------------------------------------------------------------------------------------------------------------------------------------------------------------------------------------------------------------------------------------------------------------------------------------------------------------------------------------------------------------------------------------------------------------------------------------------------------------------------------------------------------------------------------------------------------------------------------------------------------------------------------------------------------------------------------------------------------------------------------------------------------------------------------------------------------------------------------------------------------------------------------------------------------------------------------------|
| -1                                                                                                                                                                                                                                                                                                                                                                                                                                                                                                                                                                                                                                                                                                                                                                                                                                                                                                                                                                                                                                                                                                                                                                                                                                                                                                                                                                                                                                                                                                                                                                                                                                                                                                                                                                                                                                                                                                                                                                                                                                                                                                                             | 100                                                                                                                                                                                                                                                                                                                                                                                                                                                                                                                                                                                                                                                                                                 | - 500                                                                                                                                                                                                                                                                                                                                                                                                                                                                                                                                                                                                                                                                                                                                                                                                                                                                                                                                                                                                                                                                                                                                                                                                                                                                                                                                                                                                                                                                                                                                                                                                                                                                                                                                                                                                                                                                                                                                                                                                                                                                                                                          |
| 2                                                                                                                                                                                                                                                                                                                                                                                                                                                                                                                                                                                                                                                                                                                                                                                                                                                                                                                                                                                                                                                                                                                                                                                                                                                                                                                                                                                                                                                                                                                                                                                                                                                                                                                                                                                                                                                                                                                                                                                                                                                                                                                              | 5001                                                                                                                                                                                                                                                                                                                                                                                                                                                                                                                                                                                                                                                                                                | - 1500                                                                                                                                                                                                                                                                                                                                                                                                                                                                                                                                                                                                                                                                                                                                                                                                                                                                                                                                                                                                                                                                                                                                                                                                                                                                                                                                                                                                                                                                                                                                                                                                                                                                                                                                                                                                                                                                                                                                                                                                                                                                                                                         |
| 3                                                                                                                                                                                                                                                                                                                                                                                                                                                                                                                                                                                                                                                                                                                                                                                                                                                                                                                                                                                                                                                                                                                                                                                                                                                                                                                                                                                                                                                                                                                                                                                                                                                                                                                                                                                                                                                                                                                                                                                                                                                                                                                              | 15001                                                                                                                                                                                                                                                                                                                                                                                                                                                                                                                                                                                                                                                                                               | - 2500                                                                                                                                                                                                                                                                                                                                                                                                                                                                                                                                                                                                                                                                                                                                                                                                                                                                                                                                                                                                                                                                                                                                                                                                                                                                                                                                                                                                                                                                                                                                                                                                                                                                                                                                                                                                                                                                                                                                                                                                                                                                                                                         |
| 4                                                                                                                                                                                                                                                                                                                                                                                                                                                                                                                                                                                                                                                                                                                                                                                                                                                                                                                                                                                                                                                                                                                                                                                                                                                                                                                                                                                                                                                                                                                                                                                                                                                                                                                                                                                                                                                                                                                                                                                                                                                                                                                              | 25001                                                                                                                                                                                                                                                                                                                                                                                                                                                                                                                                                                                                                                                                                               | - 3500                                                                                                                                                                                                                                                                                                                                                                                                                                                                                                                                                                                                                                                                                                                                                                                                                                                                                                                                                                                                                                                                                                                                                                                                                                                                                                                                                                                                                                                                                                                                                                                                                                                                                                                                                                                                                                                                                                                                                                                                                                                                                                                         |
| 5                                                                                                                                                                                                                                                                                                                                                                                                                                                                                                                                                                                                                                                                                                                                                                                                                                                                                                                                                                                                                                                                                                                                                                                                                                                                                                                                                                                                                                                                                                                                                                                                                                                                                                                                                                                                                                                                                                                                                                                                                                                                                                                              | 35001                                                                                                                                                                                                                                                                                                                                                                                                                                                                                                                                                                                                                                                                                               | - Abo                                                                                                                                                                                                                                                                                                                                                                                                                                                                                                                                                                                                                                                                                                                                                                                                                                                                                                                                                                                                                                                                                                                                                                                                                                                                                                                                                                                                                                                                                                                                                                                                                                                                                                                                                                                                                                                                                                                                                                                                                                                                                                                          |
| and the second s | And the second se | Conditional States of the Party |

## **Special Bonus**

| S.No. |       | utor Price<br>DP) |
|-------|-------|-------------------|
| 1     | 100   | - 5000            |
| 2     | 5001  | - 15000           |
| 3     | 15001 | - 25000           |
| 4     | 25001 | - 3500            |
| 5     | 35001 | - Abov            |