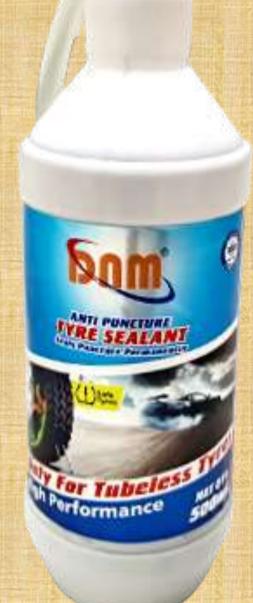

#### ANTI PUNCTURE TYRE SEALANT

## **ANTI PUNCTURE TYRE SEALANT**

## ANTI PUNCTURE TYRE SEALANT

Fast , Clean & Effortless

#### **REAVERTAS**

Jre Sealant will seal Seals Punctures Immediately **Provides Permanent Protection** Save Money on Tyre Repair Cost Increased Logevity of your Tyres Make Your Ride/Drive More Enjoyable No Harm to Your Tyre or The Environment **Reduce Tyre Burst Extends Vehicle tyre Life** NO MORE PUNCTURE ......

### Long Lasting And **Instantly Seals**

Web Site :- dnmbusiness.in Email id - info@dnmbusiness.in

## ANTI PUNCTURE TYRE SEALANT

- ★ यह टायर नहीं लिक्वीड जेल बेस्ड टेक्नोलॉजी है ।
- \* टायर में एक निश्चित मात्रा में डाला जाता है।
- ★ हम आपके लिए लेकर आए है पंचर मुक्त लिक्वीड ।
- \* एक ही बार डलावाए और पंचर से हो जाओ मुक्त ।

# **Repurchase Plan**

(A) Self Purchase Income (B) Special Bonus (C) Matching Income (RP) (D) Award/Reward

5% To 25% 1% To 3% 100 % Life Time

| ANT | I PUNCTURE |
|-----|------------|
| TYR | E SEALANT  |
| MRP | 650        |
| DP  | 400        |
| RP  | 40         |