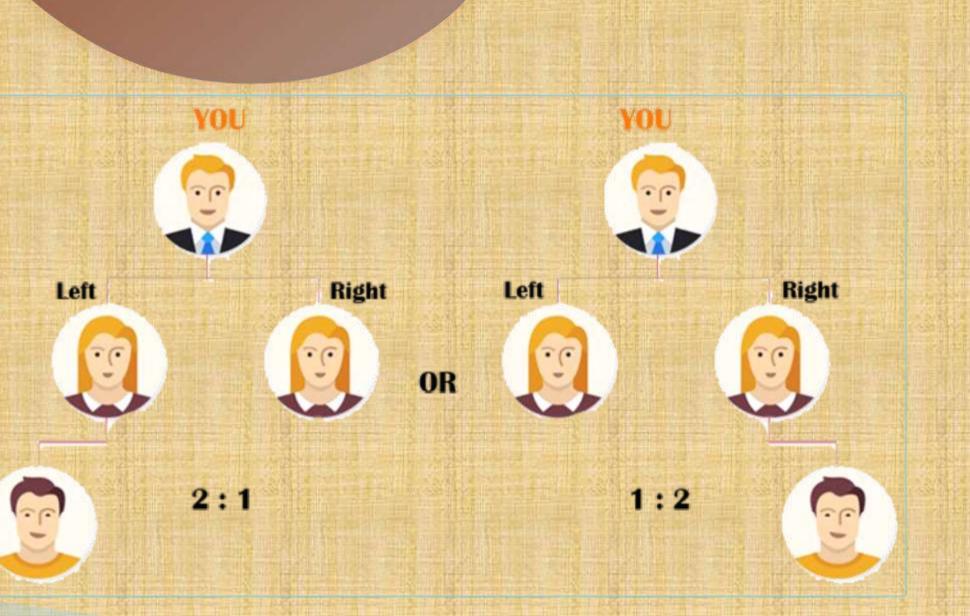

## First Pair 2:1 and 1:2then after 1:1

> Daily Capping 100 Pair >Daily Income 10000/->300000/- Per Month

WWW.DNMBUSINESS.IN