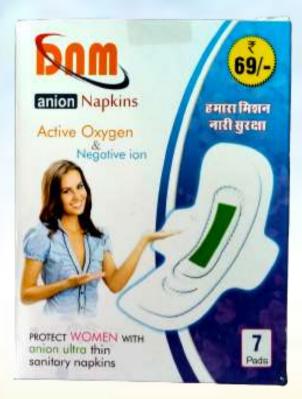

# **ANION SANITARY PADS**

## **BENIFITS OF ANION SANITARY PADS**

जेल पेड, 100% कॉटन सामान्य सेनेटरी पेड से अधिक सोखने की क्षामता। पेड को बार -बार बदलने से आजादी। प्लास्टिक के मुकाबले कॉटन ज्यादा सुरक्षित और हानि रहित है। एंटी बैक्टीरियल अनायन की पट्टी के साथ मुलायम कॉटन से बना। राह गुप्तांग में होने वाले गीलेपन रशेष , खुजली व श्वेत प्रदर की समस्याओं से राहत दिलाता है। गर्भाशय के कैंसर जैसी बडी बीमारी से बचा जा सकता है। सुखेपन का 100% असहाय जलन दर्द और सूजन से राहत ।

**TION CHIP** 

**ANION SANITARY PADS MRP : 69** : 55 :06 RP