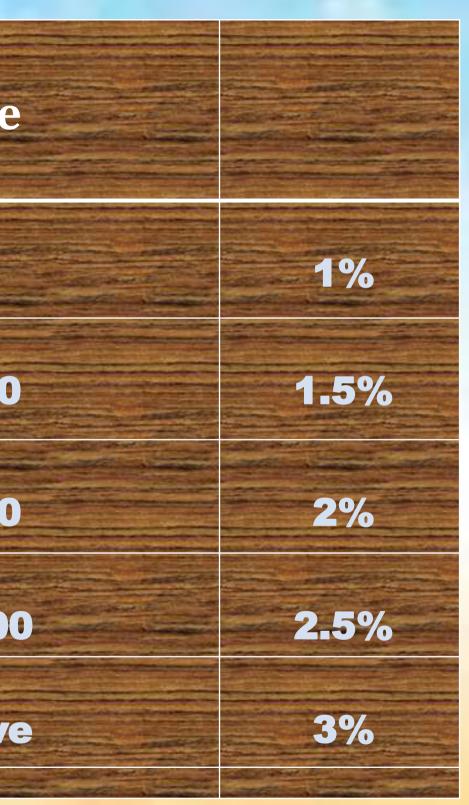

# **Repurchase Plan**

(A) Self Purchase Income (B) Special Bonus (C) Matching Income (RP) (D) Award/Reward

5% To 25% 1% To 3% 100 % Life Time

| ANT | I PUNCTURE |
|-----|------------|
| TYR | E SEALANT  |
| MRP | 650        |
| DP  | 400        |
| RP  | 40         |