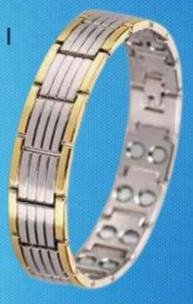

#### **BIO MAGNETIC BRACELET**

ANTI RADIATION CHIP

WWW.DNMBUSINESS.IN

(All market Products are available.)

## **BIO MAGNETIC BRACELET**

#### (Bio Energy Magnetic Bracelet Benefits)

ब्लड प्रेशर के सर्कुलेशन को नियमित करता है शरीर में ऊजौ और ताकत का बढाता है। हानिकारक इलेक्ट्रोमैग्नेटिक तरंगो से बचाता हैं। जोडो के दर्द में लाभकारी है। कमर दर्द एवं कंधो के दर्द में लाभकारी है। यौन क्षमता को बढ़ाता है। नसों (nerves) को बल देता है। तनाव एवं थकावट दुर करता हैं। नींद संबंधी बीमारी में लाभकारी है। शुगर के रोगों में फायदेमंद है। Heart की धमनियों Blockage को दूर करने में मदद करता है।

मेग्नेटिक ब्रेसलेट कैसे उपयोग करें :--1. जिस व्यक्ति को हाई ब्लड प्रेशर की समस्या हो उस व्यक्ति को इसे दायें हाथ में पहनना चाहिएं। 2. जिस व्यक्ति को लो ब्लड प्रेशर की समस्या हो उस व्यकित को इसे बाएं हाथ में पहनना चाहिए। जो व्यक्ति स्वस्थ्य है उन्हैं दाहिनें हाथ में पहनना चाहिए। आप इस ब्रसलेट से पानी को भी एनर्जी युक्त कर सकते है उसके लिए बॉटल या गिलास में जल भरकर उसके आस पास ब्रेसलेट को 30 से 35 बार घुमाएं । नोट :-- जो स्त्री गर्भवती हो या जो ब्यक्ति पेसमेकर का उपयोग करते है उन्हे नही पहनना चाहिए।

| <b>BIO N</b> | AGNATIC |
|--------------|---------|
| BRAC         | LET     |
| MRP          | 1300    |
| DP           | 900     |
| RP           | 90      |

| ANTI | RADIAT |
|------|--------|
| MRP  | 500    |
| DP   | 300    |
| RP   | 30     |