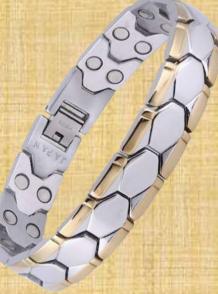

#### **BIO MAGNETIC BRACELET**

ANTI RADIATION CHIP

WWW.DNMBUSINESS.IN

(All market Products are available.)

## **BIO MAGNETIC BRACELET**

#### (Bio Energy Magnetic Bracelet Benefits)

ब्लड प्रेशर के सर्कुलेशन को नियमित करता है शरीर में ऊजौ और ताकत का बढाता है। हानिकारक इलेक्ट्रोमैग्नेटिक तरंगो से बचाता हैं। जोडो के दर्द में लाभकारी है। कमर दर्द एवं कंधो के दर्द में लाभकारी है। यौन क्षमता को बढ़ाता है। नसों (nerves) को बल देता है। तनाव एवं थकावट दुर करता हैं। नींद संबंधी बीमारी में लाभकारी है। शुगर के रोगों में फायदेमंद है। Heart की धमनियों Blockage को दूर करने में मदद करता है।

मेग्नेटिक ब्रेसलेट कैसे उपयोग करें :--1. जिस व्यक्ति को हाई ब्लड प्रेशर की समस्या हो उस व्यक्ति को इसे दायें हाथ में पहनना चाहिएं। 2. जिस व्यक्ति को लो ब्लड प्रेशर की समस्या हो उस व्यकित को इसे बाएं हाथ में पहनना चाहिए। जो व्यक्ति स्वस्थ्य है उन्हैं दाहिनें हाथ में पहनना चाहिए। आप इस ब्रसलेट से पानी को भी एनर्जी युक्त कर सकते है उसके लिए बॉटल या गिलास में जल भरकर उसके आस पास ब्रेसलेट को 30 से 35 बार घुमाएं । नोट :-- जो स्त्री गर्भवती हो या जो ब्यक्ति पेसमेकर का उपयोग करते है उन्हे नही पहनना चाहिए।

| <b>BIO N</b> | AGNATIC |
|--------------|---------|
| BRAC         | LET     |
| MRP          | 1300    |
| DP           | 900     |
| RP           | 90      |

| ANTI | RADIAT |
|------|--------|
| MRP  | 500    |
| DP   | 300    |
| RP   | 30     |